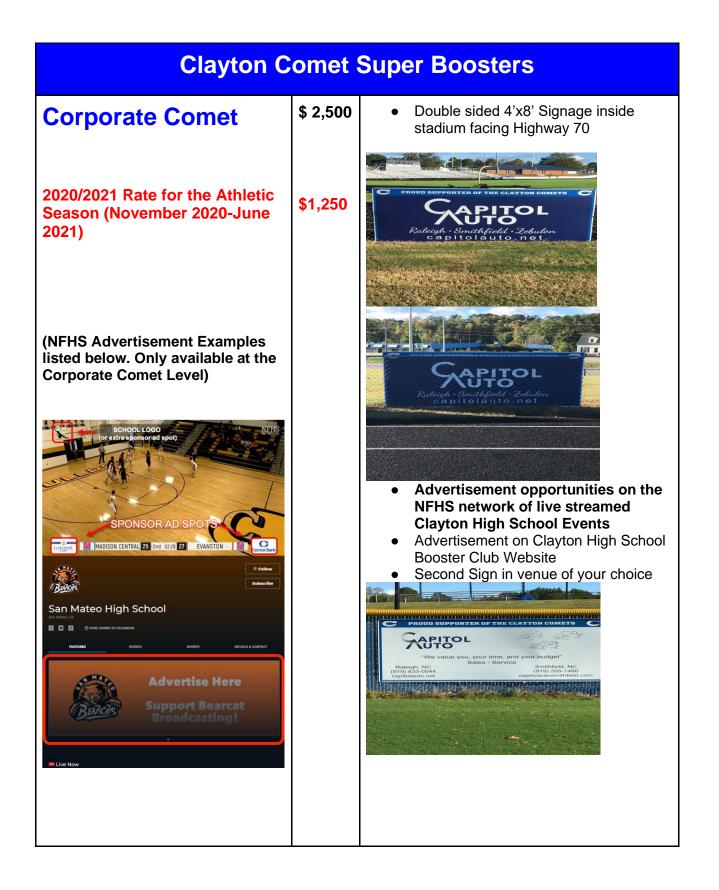

|                                                                        | ¢ 1 500      | <ul> <li>Double sided 4'x<sup>9</sup>' Signago inside</li> </ul>                                                                                                                                                                                                                           |
|------------------------------------------------------------------------|--------------|--------------------------------------------------------------------------------------------------------------------------------------------------------------------------------------------------------------------------------------------------------------------------------------------|
| Super Comet                                                            | \$ 1,500     | <ul> <li>Double sided 4'x8' Signage inside<br/>stadium facing Highway 70 (per<br/>availability)</li> </ul>                                                                                                                                                                                 |
| 2020/2021 Rate for the Athletic<br>Season (November 2020-June<br>2021) | <b>\$750</b> | Advertisement on Clayton High School Booster Club Website                                                                                                                                                                                                                                  |
| Comet Club                                                             | \$ 1000      | <ul> <li>4'x8' Single sided signage inside<br/>stadium or at another athletic venue of<br/>your choice</li> </ul>                                                                                                                                                                          |
| 2020/2021 Rate for the Athletic<br>Season (November 2020-June<br>2021) | <b>\$500</b> | PROUD SUPPORTER OF THE CLAYTON COMETS          C       PROUD SUPPORTER OF THE CLAYTON COMETS         C       SERVPRO         Fire & Water - Cleanup & Restoration         SERVPRO® of Johnston County         919-359-2599         Market Restoration         Like it never even happened. |